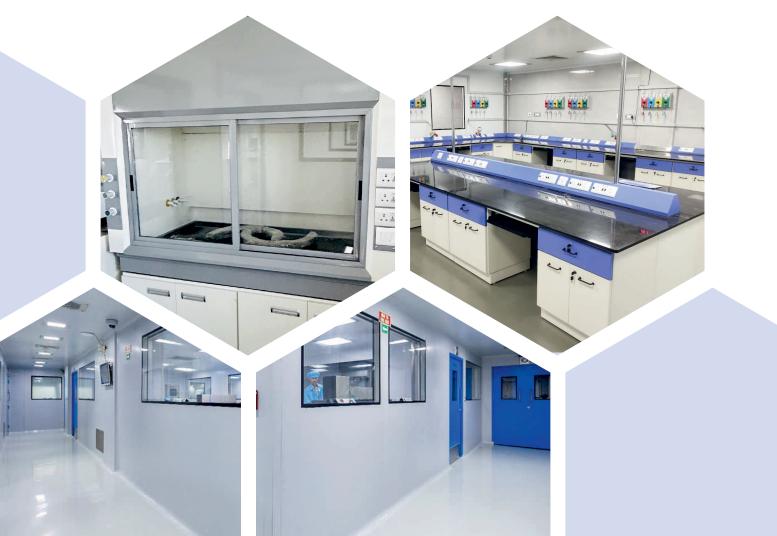

# Modula Lab Furniture

At **Ergo Lab Solutions Pvt. Ltd.**, we specialize in Modular Lab Furniture designed to enhance the functionality and efficiency of modern laboratories. Our modular furniture systems provide flexibility, durability, and ergonomic design, ensuring that your lab workspace is optimized for productivity & safety.

Our range of Modular Lab Furniture includes customizable options to meet the diverse needs of laboratory environments, whether you require robust workstations, secure storage, or specialized furniture. Explore our key products below.

### **Explore Our Full Range of Modular Lab Furniture**

- Working Table
- Analytical Table
- Anti Vibration Table
- Apron Cabinet
- Sample Storage Cabinet
- Wall Storage Cabinet

- Laminar Air Flow Cabinet
- Safety Cabinet Lockers
- Chair and Stool
- Laboratory Trolleys
- Cupboards
- Change Over Bench

- Pass Box
- Glassware Drying Unit
- Electrical Outlets and LAN

]]

- Lab Keyboard Drawers
- Lab Sink and Water Taps