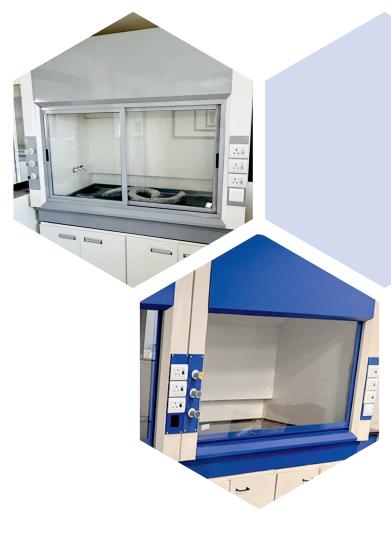

## **Fume Hoods**

At **Ergo Lab Solutions Pvt. Ltd.**, our Fume Hoods are designed to provide maximum safety and efficiency for laboratories where air quality and contamination control are critical. Engineered to protect users from harmful gases, vapors, and fumes, our Fume Hoods are built with high-quality materials, ensuring reliability and compliance with stringent safety standards.

#### Key Features :

- Superior Airflow Management
- Durable and Robust Design
- Customizable Options
- Energy Efficiency

### Advanced Fume Hoods for Laboratory Safety and Efficiency