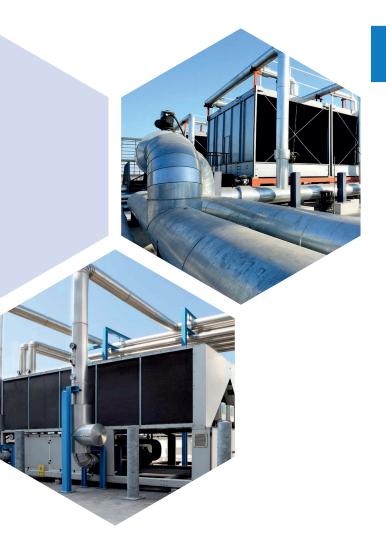

# **Air Handling Unit**

At **Ergo Lab Solution**, our Air Handling Units (AHUs) are designed to maintain optimal air quality and temperature control in laboratories and cleanrooms. These units play a vital role in filtering and regulating air, ensuring a sterile and contamination-free environment for critical operations. Our Air Handling Units are built with precision to meet the highest industry standards for cleanroom applications.

#### Key Features :

- Precise Temperature & Humidity Control
- Multi-Stage Filtration
- Low Noise Operation
- User-Friendly Controls

**Air Handling Unit:** Ensuring Clean & Controlled Airflow in Laboratories